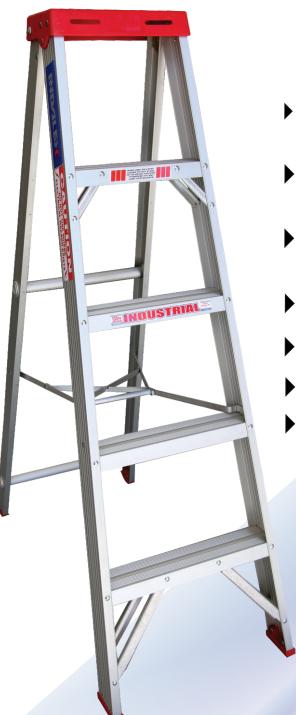

## **Industrial Aluminium**

- Anodized for better corrosion resistance and lower retention of dirt and grime.
- Red copolymer tool tray top with paint can hook.
- ▶ 3 piece strong rung joint for anti-twist performance.
- Diagonal spreader bars prevent walking.
- Plated steel semi tubular rivet construction.
- Safety anti-slip rungs and feet.
- ▶ 3 year warranty.\*

| Model<br>No. | Height (M) | Weight (kg) | Load<br>Rating |
|--------------|------------|-------------|----------------|
| TRDS4        | 1.2        | 4.7         | 150 kg         |
| TRDS5        | 1.5        | 5.5         | 135 kg         |
| TRDS6        | 1.8        | 6.4         | 135 kg         |
| TRDS7        | 2.1        | 7.4         | 120 kg         |
| TRDS8        | 2.4        | 8.5         | 120 kg         |